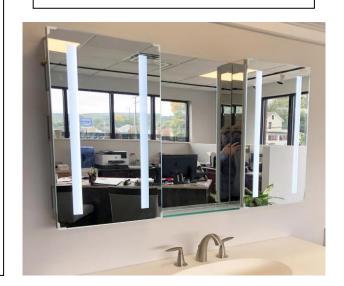

# **MEDICINE CABINET**

MODEL#: VEN 6030/15-30-15-1

# **VENUS COLLECTION**

### **FEATURES:**

- TWO 15X30" LED CABINETS, ONE 30X30" CENTER STATIONARY MIRROR (W/ GLASS SHELF ASSEMBLY FOR SURFACE APPLICATIONS ONLY).
- THREE ADJUSTABLE 3/8" THICK HIGH POLISHED GLASS SHELVES.
  BEHIND DOOR OF EACH CABINET.
- SHELVING WITH LOCKDOWN MECHANISM (NO HOLES IN CABINET).
- 6000K, 3300 LUMENS.
- 165-DEGREE PROPRIETARY SOFT CLOSE HEAVY DUTY HINGES.
- FULL GASKET BEHIND DOOR.
- HIGH RESOLUTION SILVER PLATE GLASS MIRRORS FRONT, BACK OF DOOR AND BACK WALL.
- BACK WALL MIRROR FULLY SEALED.
- PACKED IN FOUR WALL (FOLDED DOUBLE WALL) CORRUGATION.

### **MIRROR FINISHES:**

FLAT POLISHED EDGE

OVERALL SIZE DIMENSION: 60" WIDE X 30" HIGH X 5 3/16" DEEP

ROUGH OPENING DIMENSION (EACH CABINET):  $14\ 3/8"$  WIDE X  $29\ 3/8"$ 

HIGH X 4" DEEP

**DOOR THICKNESS: 13/16"** 